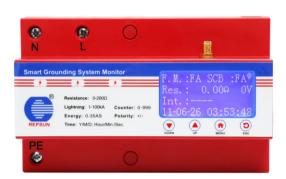

## **Smart Grounding System Monitoring**

REPSUN Smart GSM for continuous grounding resistance test in real time based on IoT technology, as well as other parameters such as lightning intensity, lightning counter, leakage current, grounding wire connectivity, along with environmental temperature and humidity. Smart GSM is capable of storing all monitored data on both local and cloud servers, and the information is displayed in real time on an LCD screen and a web platform. Smart GSM is designed to trigger an immediate alarm for any anomalies in the grounding resistance, and allow customers to set user alarm thresholds. With a storage capacity of up to 2000 data records, it facilitates long-term data tracking and analysis. By assessing changes in grounding resistance, Smart GSM can identify fluctuations in the grounding system and send out alarm signal in the case of disconnection of grounding wire, deterioration of grounding conditions, aging of grounding facilities, or equipment theft, which ensures the stability and safety of the grounding system.